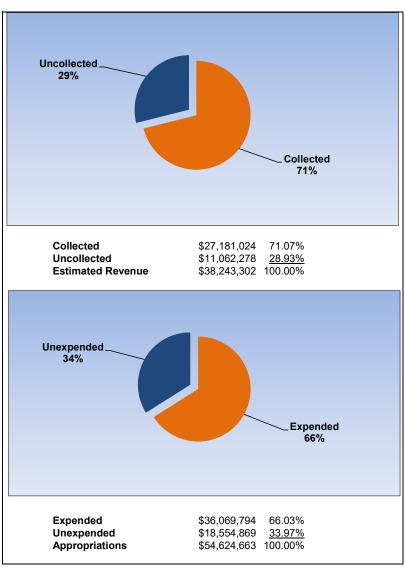

|                                                                     |         | General Fund    |                 |                |                |  |  |  |
|---------------------------------------------------------------------|---------|-----------------|-----------------|----------------|----------------|--|--|--|
| The School District of Osceola County                               |         |                 |                 |                |                |  |  |  |
| Revenue & Expenditures - Budget And Actual                          | Account | Budgeted        | Amounts         | Actual         | Percentage of  |  |  |  |
| For the Fiscal Year through 05/31/2021                              | Number  | Original        | Current         | Amounts        | Current Budget |  |  |  |
| REVENUE                                                             |         | Ü               |                 |                |                |  |  |  |
| Federal Direct                                                      | 3100    | 495,000.00      | 495,000.00      | 521,871.86     | 105.43%        |  |  |  |
| Federal Through State                                               | 3200    | 2,000,000.00    | 2,000,000.00    | 1,140,768.71   | 57.04%         |  |  |  |
| State Sources                                                       | 3300    | 387,299,423.00  | 380,840,416.00  | 351,950,288.59 | 92.41%         |  |  |  |
| Local Sources                                                       | 3400    | 158,780,813.64  | 158,145,124.20  | 153,824,873.46 | 97.27%         |  |  |  |
| Total Revenues                                                      |         | 548,575,236.64  | 541,480,540.20  | 507,437,802.62 | 93.71%         |  |  |  |
| EXPENDITURES                                                        |         |                 |                 |                |                |  |  |  |
| Current:                                                            |         |                 |                 |                |                |  |  |  |
| Instruction                                                         | 5000    | 393,169,941.85  | 385,207,707.12  | 320,203,912.67 | 83.13%         |  |  |  |
| Pupil Personnel Services                                            | 6100    | 28,013,934.82   | 28,048,584.82   | 24,181,637.53  | 86.21%         |  |  |  |
| Instructional Media Services                                        | 6200    | 5,035,972.64    | 5,035,972.64    | 4,155,572.61   | 82.52%         |  |  |  |
| Instruction and Curriculum Development Services                     | 6300    | 15,759,280.09   | 15,759,280.09   | 13,386,001.92  | 84.94%         |  |  |  |
| Instructional Staff Training Services                               | 6400    | 7,284,920.54    | 7,288,220.54    | 4,792,510.46   | 65.76%         |  |  |  |
| Instruction Related Technology                                      | 6500    | 4,879,849.19    | 4,879,849.19    | 3,169,908.90   | 64.96%         |  |  |  |
| Board                                                               | 7100    | 1,297,603.93    | 1,462,753.93    | 1,442,338.55   | 98.60%         |  |  |  |
| General Administration                                              | 7200    | 1,891,261.14    | 1,891,261.14    | 1,808,418.75   | 95.62%         |  |  |  |
| School Administration                                               | 7300    | 25,931,455.08   | 25,931,455.08   | 23,578,744.86  | 90.93%         |  |  |  |
| Facilities Acquisition and Construction                             | 7400    | 11,658,621.14   | 11,658,621.14   | 10,683,085.26  | 91.63%         |  |  |  |
| Fiscal Services                                                     | 7500    | 2,420,539.81    | 2,497,539.81    | 2,488,825.59   | 99.65%         |  |  |  |
| Food Services                                                       | 7600    | 5,835.22        | 279,752.72      | 143,332.38     | 51.24%         |  |  |  |
| Central Services                                                    | 7700    | 8,462,321.44    | 8,513,009.36    | 7,881,808.46   | 92.59%         |  |  |  |
| Pupil Transportation Services                                       | 7800    | 24,974,345.90   | 25,006,375.90   | 19,351,716.52  | 77.39%         |  |  |  |
| Operation of Plant                                                  | 7900    | 41,071,315.03   | 42,094,125.02   | 30,487,015.43  | 72.43%         |  |  |  |
| Maintenance of Plant                                                | 8100    | 10,931,475.00   | 11,108,188.95   | 9,428,897.20   | 84.88%         |  |  |  |
| Administrative Tech Services                                        | 8200    | 4,802,540.17    | 4,802,540.17    | 4,626,612.77   | 96.34%         |  |  |  |
| Community Services                                                  | 9100    | 3,824,486.03    | 3,076,526.03    | 3,072,291.50   | 99.86%         |  |  |  |
| Debt Service                                                        | 9200    | 0.00            | 0.00            | 0.00           |                |  |  |  |
| Total Expenditures                                                  |         | 591,415,699.02  | 584,541,763.65  | 484,882,631.36 | 82.95%         |  |  |  |
| Excess (Deficiency) of Revenues Over (Under) Expenditures           |         | (42,840,462.38) | (43,061,223.45) | 22,555,171.26  |                |  |  |  |
| OTHER FINANCING SOURCES (USES)                                      |         |                 |                 |                |                |  |  |  |
| Long-term Debt Proceeds, Sales of Capital Assets, & Loss Recoveries | 3700    | 125,000.00      | 220,761.07      | 129,415.94     |                |  |  |  |
| Transfers In                                                        | 3600    | 23,030,390.00   | 23,155,390.00   | 8,641,039.47   |                |  |  |  |
| Transfers Out                                                       | 9700    | 0.00            | 0.00            | 0.00           |                |  |  |  |
| Total Other Financing Sources (Uses)                                |         | 23,155,390.00   | 23,376,151.07   | 8,770,455.41   |                |  |  |  |
| Net Change in Fund Balances                                         |         | (19,685,072.38) | (19,685,072.38) | 31,325,626.67  |                |  |  |  |
| Fund Balances, Prior Year                                           | 2800    | 77,945,342.97   | 77,945,342.97   | 77,945,342.97  |                |  |  |  |
| Adjustment to Fund Balances                                         | 2891    |                 |                 |                |                |  |  |  |
| Fund Balances, Current Year                                         | 2700    | 58,260,270.59   | 58,260,270.59   | 109,270,969.64 |                |  |  |  |

#### **General Fund**

May 2021 May 2020