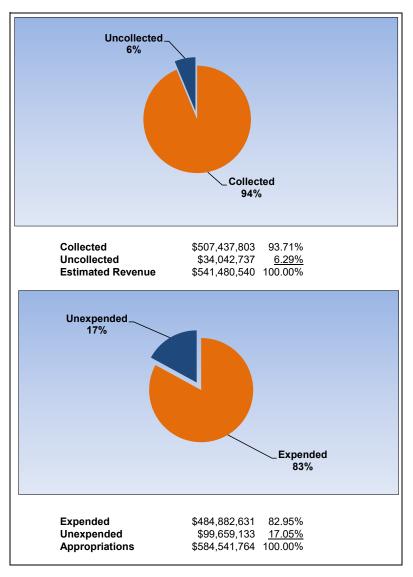

|                                                                     |         | General Fund    |                 |                |                |  |  |  |
|---------------------------------------------------------------------|---------|-----------------|-----------------|----------------|----------------|--|--|--|
| The School District of Osceola County                               |         |                 |                 |                |                |  |  |  |
| Revenue & Expenditures - Budget And Actual                          | Account | Budgeted        | Amounts         | Actual         | Percentage of  |  |  |  |
| For the Fiscal Year through 05/31/2021                              | Number  | Original        | Current         | Amounts        | Current Budget |  |  |  |
| REVENUE                                                             |         | Ü               |                 |                |                |  |  |  |
| Federal Direct                                                      | 3100    | 495,000.00      | 495,000.00      | 521,871.86     | 105.43%        |  |  |  |
| Federal Through State                                               | 3200    | 2,000,000.00    | 2,000,000.00    | 1,140,768.71   | 57.04%         |  |  |  |
| State Sources                                                       | 3300    | 387,299,423.00  | 380,840,416.00  | 351,950,288.59 | 92.41%         |  |  |  |
| Local Sources                                                       | 3400    | 158,780,813.64  | 158,145,124.20  | 153,824,873.46 | 97.27%         |  |  |  |
| Total Revenues                                                      |         | 548,575,236.64  | 541,480,540.20  | 507,437,802.62 | 93.71%         |  |  |  |
| EXPENDITURES                                                        |         |                 |                 |                |                |  |  |  |
| Current:                                                            |         |                 |                 |                |                |  |  |  |
| Instruction                                                         | 5000    | 393,169,941.85  | 385,207,707.12  | 320,203,912.67 | 83.13%         |  |  |  |
| Pupil Personnel Services                                            | 6100    | 28,013,934.82   | 28,048,584.82   | 24,181,637.53  | 86.21%         |  |  |  |
| Instructional Media Services                                        | 6200    | 5,035,972.64    | 5,035,972.64    | 4,155,572.61   | 82.52%         |  |  |  |
| Instruction and Curriculum Development Services                     | 6300    | 15,759,280.09   | 15,759,280.09   | 13,386,001.92  | 84.94%         |  |  |  |
| Instructional Staff Training Services                               | 6400    | 7,284,920.54    | 7,288,220.54    | 4,792,510.46   | 65.76%         |  |  |  |
| Instruction Related Technology                                      | 6500    | 4,879,849.19    | 4,879,849.19    | 3,169,908.90   | 64.96%         |  |  |  |
| Board                                                               | 7100    | 1,297,603.93    | 1,462,753.93    | 1,442,338.55   | 98.60%         |  |  |  |
| General Administration                                              | 7200    | 1,891,261.14    | 1,891,261.14    | 1,808,418.75   | 95.62%         |  |  |  |
| School Administration                                               | 7300    | 25,931,455.08   | 25,931,455.08   | 23,578,744.86  | 90.93%         |  |  |  |
| Facilities Acquisition and Construction                             | 7400    | 11,658,621.14   | 11,658,621.14   | 10,683,085.26  | 91.63%         |  |  |  |
| Fiscal Services                                                     | 7500    | 2,420,539.81    | 2,497,539.81    | 2,488,825.59   | 99.65%         |  |  |  |
| Food Services                                                       | 7600    | 5,835.22        | 279,752.72      | 143,332.38     | 51.24%         |  |  |  |
| Central Services                                                    | 7700    | 8,462,321.44    | 8,513,009.36    | 7,881,808.46   | 92.59%         |  |  |  |
| Pupil Transportation Services                                       | 7800    | 24,974,345.90   | 25,006,375.90   | 19,351,716.52  | 77.39%         |  |  |  |
| Operation of Plant                                                  | 7900    | 41,071,315.03   | 42,094,125.02   | 30,487,015.43  | 72.43%         |  |  |  |
| Maintenance of Plant                                                | 8100    | 10,931,475.00   | 11,108,188.95   | 9,428,897.20   | 84.88%         |  |  |  |
| Administrative Tech Services                                        | 8200    | 4,802,540.17    | 4,802,540.17    | 4,626,612.77   | 96.34%         |  |  |  |
| Community Services                                                  | 9100    | 3,824,486.03    | 3,076,526.03    | 3,072,291.50   | 99.86%         |  |  |  |
| Debt Service                                                        | 9200    | 0.00            | 0.00            | 0.00           |                |  |  |  |
| Total Expenditures                                                  |         | 591,415,699.02  | 584,541,763.65  | 484,882,631.36 | 82.95%         |  |  |  |
| Excess (Deficiency) of Revenues Over (Under) Expenditures           |         | (42,840,462.38) | (43,061,223.45) | 22,555,171.26  |                |  |  |  |
| OTHER FINANCING SOURCES (USES)                                      |         |                 |                 |                |                |  |  |  |
| Long-term Debt Proceeds, Sales of Capital Assets, & Loss Recoveries | 3700    | 125,000.00      | 220,761.07      | 129,415.94     |                |  |  |  |
| Transfers In                                                        | 3600    | 23,030,390.00   | 23,155,390.00   | 8,641,039.47   |                |  |  |  |
| Transfers Out                                                       | 9700    | 0.00            | 0.00            | 0.00           |                |  |  |  |
| Total Other Financing Sources (Uses)                                |         | 23,155,390.00   | 23,376,151.07   | 8,770,455.41   |                |  |  |  |
| Net Change in Fund Balances                                         |         | (19,685,072.38) | (19,685,072.38) | 31,325,626.67  |                |  |  |  |
| Fund Balances, Prior Year                                           | 2800    | 77,945,342.97   | 77,945,342.97   | 77,945,342.97  |                |  |  |  |
| Adjustment to Fund Balances                                         | 2891    |                 |                 |                |                |  |  |  |
| Fund Balances, Current Year                                         | 2700    | 58,260,270.59   | 58,260,270.59   | 109,270,969.64 |                |  |  |  |

#### **General Fund**

May 2021 May 2020