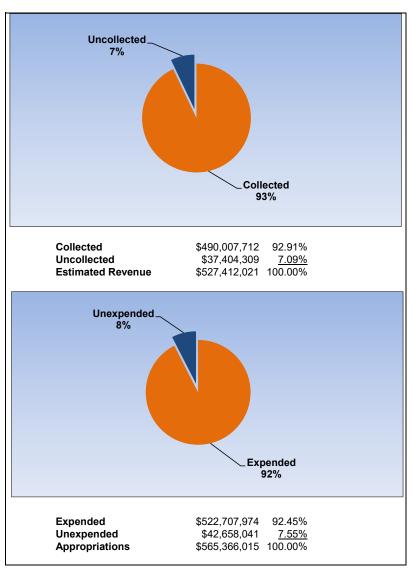

|                                                                     |         | General Fund    |                 |                |                |  |  |  |
|---------------------------------------------------------------------|---------|-----------------|-----------------|----------------|----------------|--|--|--|
| The School District of Osceola County                               |         |                 |                 |                |                |  |  |  |
| Revenue & Expenditures - Budget And Actual                          | Account | Budgeted        | Amounts         | Actual         | Percentage of  |  |  |  |
| For the Fiscal Year through 05/31/2021                              | Number  | Original        | Current         | Amounts        | Current Budget |  |  |  |
| REVENUE                                                             |         | Ü               |                 |                |                |  |  |  |
| Federal Direct                                                      | 3100    | 495,000.00      | 495,000.00      | 521,871.86     | 105.43%        |  |  |  |
| Federal Through State                                               | 3200    | 2,000,000.00    | 2,000,000.00    | 1,140,768.71   | 57.04%         |  |  |  |
| State Sources                                                       | 3300    | 387,299,423.00  | 380,840,416.00  | 351,950,288.59 | 92.41%         |  |  |  |
| Local Sources                                                       | 3400    | 158,780,813.64  | 158,145,124.20  | 153,824,873.46 | 97.27%         |  |  |  |
| Total Revenues                                                      |         | 548,575,236.64  | 541,480,540.20  | 507,437,802.62 | 93.71%         |  |  |  |
| EXPENDITURES                                                        |         |                 |                 |                |                |  |  |  |
| Current:                                                            |         |                 |                 |                |                |  |  |  |
| Instruction                                                         | 5000    | 393,169,941.85  | 385,207,707.12  | 320,203,912.67 | 83.13%         |  |  |  |
| Pupil Personnel Services                                            | 6100    | 28,013,934.82   | 28,048,584.82   | 24,181,637.53  | 86.21%         |  |  |  |
| Instructional Media Services                                        | 6200    | 5,035,972.64    | 5,035,972.64    | 4,155,572.61   | 82.52%         |  |  |  |
| Instruction and Curriculum Development Services                     | 6300    | 15,759,280.09   | 15,759,280.09   | 13,386,001.92  | 84.94%         |  |  |  |
| Instructional Staff Training Services                               | 6400    | 7,284,920.54    | 7,288,220.54    | 4,792,510.46   | 65.76%         |  |  |  |
| Instruction Related Technology                                      | 6500    | 4,879,849.19    | 4,879,849.19    | 3,169,908.90   | 64.96%         |  |  |  |
| Board                                                               | 7100    | 1,297,603.93    | 1,462,753.93    | 1,442,338.55   | 98.60%         |  |  |  |
| General Administration                                              | 7200    | 1,891,261.14    | 1,891,261.14    | 1,808,418.75   | 95.62%         |  |  |  |
| School Administration                                               | 7300    | 25,931,455.08   | 25,931,455.08   | 23,578,744.86  | 90.93%         |  |  |  |
| Facilities Acquisition and Construction                             | 7400    | 11,658,621.14   | 11,658,621.14   | 10,683,085.26  | 91.63%         |  |  |  |
| Fiscal Services                                                     | 7500    | 2,420,539.81    | 2,497,539.81    | 2,488,825.59   | 99.65%         |  |  |  |
| Food Services                                                       | 7600    | 5,835.22        | 279,752.72      | 143,332.38     | 51.24%         |  |  |  |
| Central Services                                                    | 7700    | 8,462,321.44    | 8,513,009.36    | 7,881,808.46   | 92.59%         |  |  |  |
| Pupil Transportation Services                                       | 7800    | 24,974,345.90   | 25,006,375.90   | 19,351,716.52  | 77.39%         |  |  |  |
| Operation of Plant                                                  | 7900    | 41,071,315.03   | 42,094,125.02   | 30,487,015.43  | 72.43%         |  |  |  |
| Maintenance of Plant                                                | 8100    | 10,931,475.00   | 11,108,188.95   | 9,428,897.20   | 84.88%         |  |  |  |
| Administrative Tech Services                                        | 8200    | 4,802,540.17    | 4,802,540.17    | 4,626,612.77   | 96.34%         |  |  |  |
| Community Services                                                  | 9100    | 3,824,486.03    | 3,076,526.03    | 3,072,291.50   | 99.86%         |  |  |  |
| Debt Service                                                        | 9200    | 0.00            | 0.00            | 0.00           |                |  |  |  |
| Total Expenditures                                                  |         | 591,415,699.02  | 584,541,763.65  | 484,882,631.36 | 82.95%         |  |  |  |
| Excess (Deficiency) of Revenues Over (Under) Expenditures           |         | (42,840,462.38) | (43,061,223.45) | 22,555,171.26  |                |  |  |  |
| OTHER FINANCING SOURCES (USES)                                      |         |                 |                 |                |                |  |  |  |
| Long-term Debt Proceeds, Sales of Capital Assets, & Loss Recoveries | 3700    | 125,000.00      | 220,761.07      | 129,415.94     |                |  |  |  |
| Transfers In                                                        | 3600    | 23,030,390.00   | 23,155,390.00   | 8,641,039.47   |                |  |  |  |
| Transfers Out                                                       | 9700    | 0.00            | 0.00            | 0.00           |                |  |  |  |
| Total Other Financing Sources (Uses)                                |         | 23,155,390.00   | 23,376,151.07   | 8,770,455.41   |                |  |  |  |
| Net Change in Fund Balances                                         |         | (19,685,072.38) | (19,685,072.38) | 31,325,626.67  |                |  |  |  |
| Fund Balances, Prior Year                                           | 2800    | 77,945,342.97   | 77,945,342.97   | 77,945,342.97  |                |  |  |  |
| Adjustment to Fund Balances                                         | 2891    |                 |                 |                |                |  |  |  |
| Fund Balances, Current Year                                         | 2700    | 58,260,270.59   | 58,260,270.59   | 109,270,969.64 |                |  |  |  |

#### **General Fund**

May 2021 May 2020