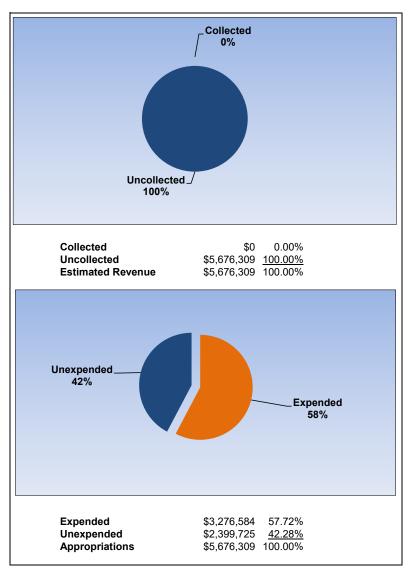

|                                                                     | Casualty Loss |              |              |                |                |  |  |  |
|---------------------------------------------------------------------|---------------|--------------|--------------|----------------|----------------|--|--|--|
| The School District of Osceola County                               |               |              |              |                |                |  |  |  |
| Revenue & Expenditures - Budget And Actual                          | Account       | Budgeted     | Amounts      | Actual         | Percentage of  |  |  |  |
| For the Fiscal Year through 05/31/2021                              | Number        | Original     | Current      | Amounts        | Current Budget |  |  |  |
| REVENUE                                                             |               |              |              |                |                |  |  |  |
| Federal Direct                                                      | 3100          | 0.00         | 0.00         | 0.00           |                |  |  |  |
| Federal Through State                                               | 3200          | 0.00         | 0.00         | 0.00           |                |  |  |  |
| State Sources                                                       | 3300          | 0.00         | 0.00         | 0.00           |                |  |  |  |
| Local Sources                                                       | 3400          | 5,031,809.00 | 5,676,309.00 | 0.00           | 0.00%          |  |  |  |
| Total Revenues                                                      |               | 5,031,809.00 | 5,676,309.00 | 0.00           | 0.00%          |  |  |  |
| EXPENDITURES                                                        |               |              |              |                |                |  |  |  |
| Current:                                                            |               |              |              |                |                |  |  |  |
| Instruction                                                         | 5000          | 0.00         | 0.00         | 0.00           |                |  |  |  |
| Pupil Personnel Services                                            | 6100          | 0.00         | 0.00         | 0.00           |                |  |  |  |
| Instructional Media Services                                        | 6200          | 0.00         | 0.00         | 0.00           |                |  |  |  |
| Instruction and Curriculum Development Services                     | 6300          | 0.00         | 0.00         | 0.00           |                |  |  |  |
| Instructional Staff Training Services                               | 6400          | 0.00         | 0.00         | 0.00           |                |  |  |  |
| Instruction Related Technology                                      | 6500          | 0.00         | 0.00         | 0.00           |                |  |  |  |
| Board                                                               | 7100          | 0.00         | 0.00         | 0.00           |                |  |  |  |
| General Administration                                              | 7200          | 0.00         | 0.00         | 0.00           |                |  |  |  |
| School Administration                                               | 7300          | 0.00         | 0.00         | 0.00           |                |  |  |  |
| Facilities Acquisition and Construction                             | 7400          | 0.00         | 0.00         | 0.00           |                |  |  |  |
| Fiscal Services                                                     | 7500          | 0.00         | 0.00         | 0.00           |                |  |  |  |
| Food Services                                                       | 7600          | 0.00         | 0.00         | 0.00           |                |  |  |  |
| Central Services                                                    | 7700          | 0.00         | 0.00         | 0.00           |                |  |  |  |
| Pupil Transportation Services                                       | 7800          | 0.00         | 0.00         | 0.00           |                |  |  |  |
| Operation of Plant                                                  | 7900          | 0.00         | 0.00         | 0.00           |                |  |  |  |
| Maintenance of Plant                                                | 8100          | 0.00         | 0.00         | 0.00           |                |  |  |  |
| Administrative Tech Services                                        | 8200          | 0.00         | 0.00         | 0.00           |                |  |  |  |
| Community Services                                                  | 9100          | 0.00         | 0.00         | 0.00           |                |  |  |  |
| Debt Service                                                        | 9200          | 0.00         | 0.00         | 0.00           |                |  |  |  |
| Proprietary Expenses                                                | 9900          | 5,031,809.00 | 5,676,309.00 | 3,276,584.41   | 57.72%         |  |  |  |
| Total Expenditures                                                  |               | 5,031,809.00 | 5,676,309.00 | 3,276,584.41   | 57.72%         |  |  |  |
| Excess (Deficiency) of Revenues Over (Under) Expenditures           |               | 0.00         | 0.00         | (3,276,584.41) |                |  |  |  |
| OTHER FINANCING SOURCES (USES)                                      |               |              |              |                |                |  |  |  |
| Long-term Debt Proceeds, Sales of Capital Assets, & Loss Recoveries | 3700          | 0.00         | 0.00         | 0.00           |                |  |  |  |
| Transfers In                                                        | 3600          | 0.00         | 0.00         | 0.00           |                |  |  |  |
| Transfers Out                                                       | 9700          | 0.00         | 0.00         | 0.00           |                |  |  |  |
| Total Other Financing Sources (Uses)                                |               | 0.00         | 0.00         | 0.00           |                |  |  |  |
| Change in Net Assets                                                |               | 0.00         | 0.00         | (3,276,584.41) |                |  |  |  |
| Net Assets, Prior Year                                              | 2800          | 3,688,394.26 | 3,688,394.26 | 3,688,394.26   |                |  |  |  |
| Adjustment to Net Assets                                            | 2891          |              |              |                |                |  |  |  |
| Net Assets, Current Year                                            | 2700          | 3,688,394.26 | 3,688,394.26 | 411,809.85     |                |  |  |  |

### **Property Casualty Loss Fund**

May 2021 May 2020