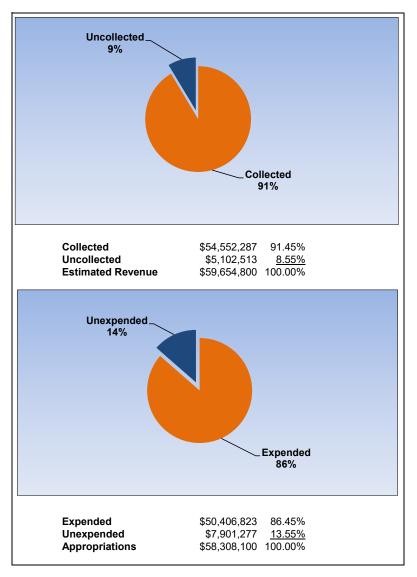

|                                                                     |         | School Nutrition Services |                |               |                |  |  |
|---------------------------------------------------------------------|---------|---------------------------|----------------|---------------|----------------|--|--|
| The School District of Osceola County                               |         |                           |                |               |                |  |  |
| Revenue & Expenditures - Budget And Actual                          | Account | Budgeted                  | Amounts        | Actual        | Percentage of  |  |  |
| For the Fiscal Year through 05/31/2021                              | Number  | Original                  | Current        | Amounts       | Current Budget |  |  |
| REVENUE                                                             |         | _                         |                |               |                |  |  |
| Federal Direct                                                      | 3100    | 0.00                      | 0.00           | 0.00          |                |  |  |
| Federal Through State                                               | 3200    | 32,125,402.00             | 16,606,527.00  | 20,084,537.13 | 120.94%        |  |  |
| State Sources                                                       | 3300    | 450,000.00                | 450,000.00     | 318,923.00    | 70.87%         |  |  |
| Local Sources                                                       | 3400    | 1,599,341.00              | 650,700.15     | 625,044.12    | 96.06%         |  |  |
| Total Revenues                                                      |         | 34,174,743.00             | 17,707,227.15  | 21,028,504.25 | 118.76%        |  |  |
| EXPENDITURES                                                        |         |                           |                |               |                |  |  |
| Current:                                                            |         |                           |                |               |                |  |  |
| Instruction                                                         | 5000    | 0.00                      | 0.00           | 0.00          |                |  |  |
| Pupil Personnel Services                                            | 6100    | 0.00                      | 0.00           | 0.00          |                |  |  |
| Instructional Media Services                                        | 6200    | 0.00                      | 0.00           | 0.00          |                |  |  |
| Instruction and Curriculum Development Services                     | 6300    | 0.00                      | 0.00           | 0.00          |                |  |  |
| Instructional Staff Training Services                               | 6400    | 0.00                      | 0.00           | 0.00          |                |  |  |
| Instruction Related Technology                                      | 6500    | 0.00                      | 0.00           | 0.00          |                |  |  |
| Board                                                               | 7100    | 0.00                      | 0.00           | 0.00          |                |  |  |
| General Administration                                              | 7200    | 0.00                      | 0.00           | 0.00          |                |  |  |
| School Administration                                               | 7300    | 0.00                      | 0.00           | 0.00          |                |  |  |
| Facilities Acquisition and Construction                             | 7400    | 0.00                      | 0.00           | 0.00          |                |  |  |
| Fiscal Services                                                     | 7500    | 0.00                      | 0.00           | 0.00          |                |  |  |
| Food Services                                                       | 7600    | 39,370,124.96             | 27,409,624.96  | 20,726,965.70 | 75.62%         |  |  |
| Central Services                                                    | 7700    | 0.00                      | 0.00           | 23.25         |                |  |  |
| Pupil Transportation Services                                       | 7800    | 0.00                      | 0.00           | 0.00          |                |  |  |
| Operation of Plant                                                  | 7900    | 0.00                      | 0.00           | 0.00          |                |  |  |
| Maintenance of Plant                                                | 8100    | 0.00                      | 0.00           | 0.00          |                |  |  |
| Administrative Tech Services                                        | 8200    | 0.00                      | 0.00           | 0.00          |                |  |  |
| Community Services                                                  | 9100    | 0.00                      | 0.00           | 0.00          |                |  |  |
| Debt Service                                                        | 9200    | 0.00                      | 0.00           | 0.00          |                |  |  |
| Total Expenditures                                                  |         | 39,370,124.96             | 27,409,624.96  | 20,726,988.95 | 75.62%         |  |  |
| Excess (Deficiency) of Revenues Over (Under) Expenditures           |         | (5,195,381.96)            | (9,702,397.81) | 301,515.30    |                |  |  |
| OTHER FINANCING SOURCES (USES)                                      |         |                           |                |               |                |  |  |
| Long-term Debt Proceeds, Sales of Capital Assets, & Loss Recoveries | 3700    | 0.00                      | 0.00           | 0.00          |                |  |  |
| Transfers In                                                        | 3600    | 0.00                      | 0.00           | 0.00          |                |  |  |
| Transfers Out                                                       | 9700    | 0.00                      | 0.00           | 0.00          |                |  |  |
| Total Other Financing Sources (Uses)                                |         | 0.00                      | 0.00           | 0.00          |                |  |  |
| Net Change in Fund Balances                                         |         | (5,195,381.96)            | (9,702,397.81) | 301,515.30    |                |  |  |
| Fund Balances, Prior Year                                           | 2800    | 12,782,171.73             | 12,782,171.73  | 12,782,171.73 |                |  |  |
| Adjustment to Fund Balances                                         | 2891    |                           |                |               |                |  |  |
| Fund Balances, Current Year                                         | 2700    | 7,586,789.77              | 3,079,773.92   | 13,083,687.03 |                |  |  |

#### **School Nutrition Services**

May 2021 May 2020