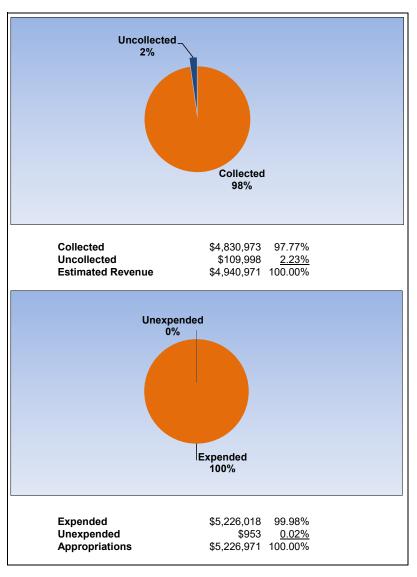

| \$<br>25,154,001  |                   | 1.91% |
| Investment - Surplus                              | \$<br>153,263,352 |                   | 0.93% |
| Investment-FIT                                    | \$<br>105,738,307 |                   | 0.41% |
| SBE Debt Service (CO&DS) Fund                     | \$<br>56,002      |                   | 1.01% |
| Total Investments                                 |                   | \$<br>326,347,222 |       |
| Total/Average - Cash Equivalents and Investments  |                   | \$<br>473,511,186 | 0.53% |



#### **General Fund**

May 2021 May 2020





#### **School Nutrition Services**

May 2021 May 2020





#### **Health Insurance Fund**

May 2021 May 2020





### **Property Casualty Loss Fund**

May 2021 May 2020