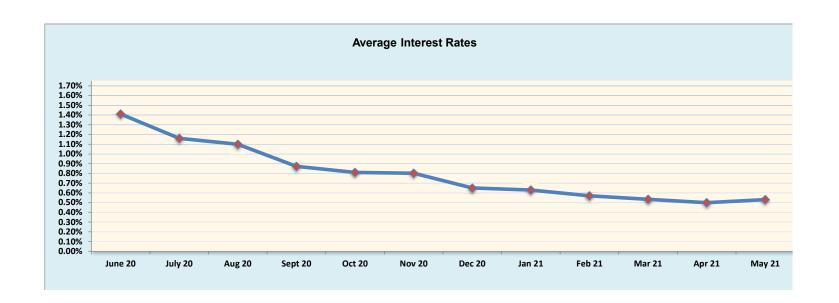

## Investment Summary May 2021

|                                                   | Amoun             | Interest<br>Rate  |       |
|---------------------------------------------------|-------------------|-------------------|-------|
| Cash Equivalents:                                 |                   |                   |       |
| State Board of Administration (SBA) Florida Prime | \$<br>77,989,567  |                   | 0.11% |
| Florida PALM                                      | \$<br>68,641,242  |                   | 0.07% |
| Money Market                                      | \$<br>533,156     |                   | 0.93% |
| Total Cash Equivalents                            |                   | \$<br>147,163,965 |       |
|                                                   |                   |                   |       |
| Investments:                                      |                   |                   |       |
| Sinking Fund (QSCB)                               | \$<br>25,154,001  |                   | 1.91% |
| Investment - Surplus                              | \$<br>153,263,352 |                   | 0.93% |
| Investment-FIT                                    | \$<br>105,738,307 |                   | 0.41% |
| SBE Debt Service (CO&DS) Fund                     | \$<br>56,002      |                   | 1.01% |
| Total Investments                                 |                   | \$<br>326,347,222 |       |
| Total/Average - Cash Equivalents and Investments  |                   | \$<br>473,511,186 | 0.53% |