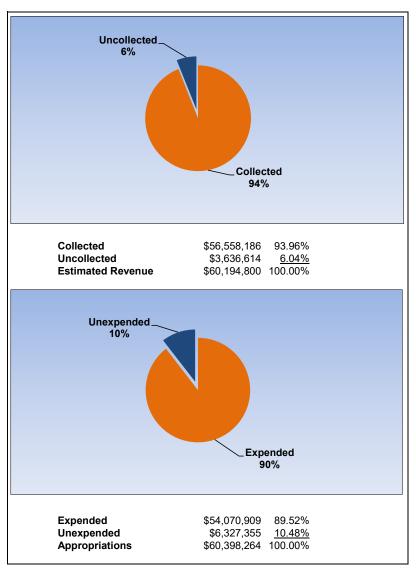

|                                                                     | Ţ       | Health Insurance |               |               |                       |
|---------------------------------------------------------------------|---------|------------------|---------------|---------------|-----------------------|
| The School District of Osceola County                               | . [     |                  |               |               |                       |
| Revenue & Expenditures - Budget And Actual                          | Account | Budgeted         | Amounts       | Actual        | Percentage of         |
| For the Fiscal Year through 05/31/2021                              | Number  | Original         | Current       | Amounts       | <b>Current Budget</b> |
| REVENUE                                                             |         |                  |               |               |                       |
| Federal Direct                                                      | 3100    | 0.00             | 0.00          | 0.00          |                       |
| Federal Through State                                               | 3200    | 0.00             | 0.00          | 0.00          |                       |
| State Sources                                                       | 3300    | 0.00             | 0.00          | 0.00          |                       |
| Local Sources                                                       | 3400    | 59,654,800.00    | 59,654,800.00 | 54,552,287.46 | 91.45%                |
| Total Revenues                                                      |         | 59,654,800.00    | 59,654,800.00 | 54,552,287.46 | 91.45%                |
| EXPENDITURES                                                        |         |                  |               |               |                       |
| Current:                                                            |         |                  |               |               |                       |
| Instruction                                                         | 5000    | 0.00             | 0.00          | 0.00          |                       |
| Pupil Personnel Services                                            | 6100    | 0.00             | 0.00          | 0.00          |                       |
| Instructional Media Services                                        | 6200    | 0.00             | 0.00          | 0.00          |                       |
| Instruction and Curriculum Development Services                     | 6300    | 0.00             | 0.00          | 0.00          |                       |
| Instructional Staff Training Services                               | 6400    | 0.00             | 0.00          | 0.00          |                       |
| Instruction Related Technology                                      | 6500    | 0.00             | 0.00          | 0.00          |                       |
| Board                                                               | 7100    | 0.00             | 0.00          | 0.00          |                       |
| General Administration                                              | 7200    | 0.00             | 0.00          | 0.00          |                       |
| School Administration                                               | 7300    | 0.00             | 0.00          | 0.00          |                       |
| Facilities Acquisition and Construction                             | 7400    | 110,000.00       | 110,000.00    | 0.00          |                       |
| Fiscal Services                                                     | 7500    | 0.00             | 0.00          | 0.00          |                       |
| Food Services                                                       | 7600    | 0.00             | 0.00          | 0.00          |                       |
| Central Services                                                    | 7700    | 0.00             | 0.00          | 0.00          |                       |
| Pupil Transportation Services                                       | 7800    | 0.00             | 0.00          | 0.00          |                       |
| Operation of Plant                                                  | 7900    | 0.00             | 0.00          | 0.00          |                       |
| Maintenance of Plant                                                | 8100    | 0.00             | 0.00          | 0.00          |                       |
| Administrative Tech Services                                        | 8200    | 0.00             | 0.00          | 0.00          |                       |
| Community Services                                                  | 9100    | 0.00             | 0.00          | 0.00          |                       |
| Debt Service                                                        | 9200    | 0.00             | 0.00          | 0.00          |                       |
| Proprietary Expenses                                                | 9900    | 56,579,000.00    | 58,198,100.00 | 50,406,823.42 | 86.61%                |
| Total Expenditures                                                  |         | 56,689,000.00    | 58,308,100.00 | 50,406,823.42 | 86.45%                |
| Excess (Deficiency) of Revenues Over (Under) Expenditures           |         | 2,965,800.00     | 1,346,700.00  | 4,145,464.04  |                       |
| OTHER FINANCING SOURCES (USES)                                      |         |                  |               |               |                       |
| Long-term Debt Proceeds, Sales of Capital Assets, & Loss Recoveries | 3700    | 0.00             | 0.00          | 0.00          |                       |
| Transfers In                                                        | 3600    | 0.00             | 0.00          | 0.00          |                       |
| Transfers Out                                                       | 9700    | 0.00             | 0.00          | 0.00          |                       |
| Total Other Financing Sources (Uses)                                |         | 0.00             | 0.00          | 0.00          |                       |
| Change in Net Assets                                                |         | 2,965,800.00     | 1,346,700.00  | 4,145,464.04  |                       |
| Net Assets, Prior Year                                              | 2800    | 10,250,945.32    | 10,250,945.32 | 10,250,945.32 |                       |
| Adjustment to Net Assets                                            | 2891    |                  |               |               |                       |
| Net Assets, Current Year                                            | 2700    | 13,216,745.32    | 11,597,645.32 | 14,396,409.36 |                       |

#### **Health Insurance Fund**

May 2021 May 2020