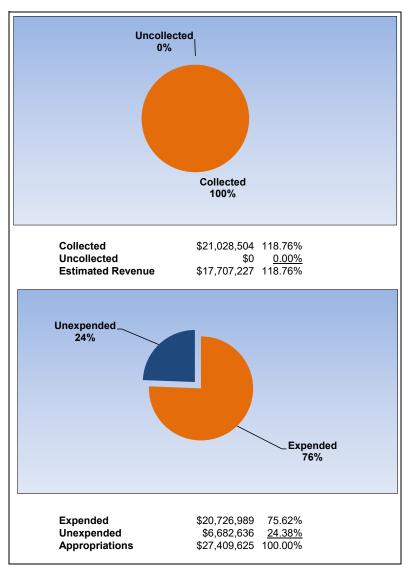

|                                                                     |         | School Nutrition Services |                |               |                |  |  |
|---------------------------------------------------------------------|---------|---------------------------|----------------|---------------|----------------|--|--|
| The School District of Osceola County                               |         |                           |                |               |                |  |  |
| Revenue & Expenditures - Budget And Actual                          | Account | Budgeted                  | Amounts        | Actual        | Percentage of  |  |  |
| For the Fiscal Year through 05/31/2021                              | Number  | Original                  | Current        | Amounts       | Current Budget |  |  |
| REVENUE                                                             |         | _                         |                |               |                |  |  |
| Federal Direct                                                      | 3100    | 0.00                      | 0.00           | 0.00          |                |  |  |
| Federal Through State                                               | 3200    | 32,125,402.00             | 16,606,527.00  | 20,084,537.13 | 120.94%        |  |  |
| State Sources                                                       | 3300    | 450,000.00                | 450,000.00     | 318,923.00    | 70.87%         |  |  |
| Local Sources                                                       | 3400    | 1,599,341.00              | 650,700.15     | 625,044.12    | 96.06%         |  |  |
| Total Revenues                                                      |         | 34,174,743.00             | 17,707,227.15  | 21,028,504.25 | 118.76%        |  |  |
| EXPENDITURES                                                        |         |                           |                |               |                |  |  |
| Current:                                                            |         |                           |                |               |                |  |  |
| Instruction                                                         | 5000    | 0.00                      | 0.00           | 0.00          |                |  |  |
| Pupil Personnel Services                                            | 6100    | 0.00                      | 0.00           | 0.00          |                |  |  |
| Instructional Media Services                                        | 6200    | 0.00                      | 0.00           | 0.00          |                |  |  |
| Instruction and Curriculum Development Services                     | 6300    | 0.00                      | 0.00           | 0.00          |                |  |  |
| Instructional Staff Training Services                               | 6400    | 0.00                      | 0.00           | 0.00          |                |  |  |
| Instruction Related Technology                                      | 6500    | 0.00                      | 0.00           | 0.00          |                |  |  |
| Board                                                               | 7100    | 0.00                      | 0.00           | 0.00          |                |  |  |
| General Administration                                              | 7200    | 0.00                      | 0.00           | 0.00          |                |  |  |
| School Administration                                               | 7300    | 0.00                      | 0.00           | 0.00          |                |  |  |
| Facilities Acquisition and Construction                             | 7400    | 0.00                      | 0.00           | 0.00          |                |  |  |
| Fiscal Services                                                     | 7500    | 0.00                      | 0.00           | 0.00          |                |  |  |
| Food Services                                                       | 7600    | 39,370,124.96             | 27,409,624.96  | 20,726,965.70 | 75.62%         |  |  |
| Central Services                                                    | 7700    | 0.00                      | 0.00           | 23.25         |                |  |  |
| Pupil Transportation Services                                       | 7800    | 0.00                      | 0.00           | 0.00          |                |  |  |
| Operation of Plant                                                  | 7900    | 0.00                      | 0.00           | 0.00          |                |  |  |
| Maintenance of Plant                                                | 8100    | 0.00                      | 0.00           | 0.00          |                |  |  |
| Administrative Tech Services                                        | 8200    | 0.00                      | 0.00           | 0.00          |                |  |  |
| Community Services                                                  | 9100    | 0.00                      | 0.00           | 0.00          |                |  |  |
| Debt Service                                                        | 9200    | 0.00                      | 0.00           | 0.00          |                |  |  |
| Total Expenditures                                                  |         | 39,370,124.96             | 27,409,624.96  | 20,726,988.95 | 75.62%         |  |  |
| Excess (Deficiency) of Revenues Over (Under) Expenditures           |         | (5,195,381.96)            | (9,702,397.81) | 301,515.30    |                |  |  |
| OTHER FINANCING SOURCES (USES)                                      |         |                           |                |               |                |  |  |
| Long-term Debt Proceeds, Sales of Capital Assets, & Loss Recoveries | 3700    | 0.00                      | 0.00           | 0.00          |                |  |  |
| Transfers In                                                        | 3600    | 0.00                      | 0.00           | 0.00          |                |  |  |
| Transfers Out                                                       | 9700    | 0.00                      | 0.00           | 0.00          |                |  |  |
| Total Other Financing Sources (Uses)                                |         | 0.00                      | 0.00           | 0.00          |                |  |  |
| Net Change in Fund Balances                                         |         | (5,195,381.96)            | (9,702,397.81) | 301,515.30    |                |  |  |
| Fund Balances, Prior Year                                           | 2800    | 12,782,171.73             | 12,782,171.73  | 12,782,171.73 |                |  |  |
| Adjustment to Fund Balances                                         | 2891    |                           |                |               |                |  |  |
| Fund Balances, Current Year                                         | 2700    | 7,586,789.77              | 3,079,773.92   | 13,083,687.03 |                |  |  |

#### **School Nutrition Services**

May 2021 May 2020